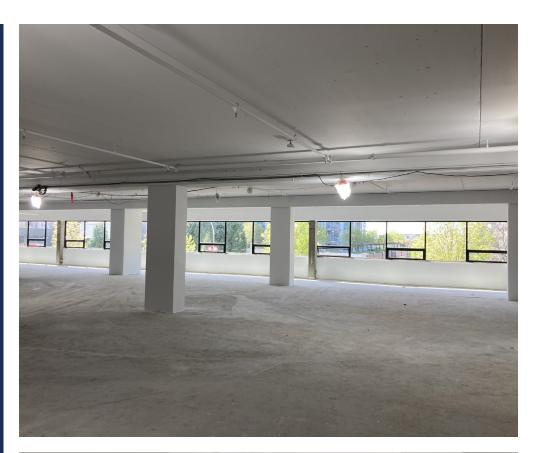

## **Features**

- 11 foot ceilings
- Openable windows
- Separate air conditioning
- Separate washrooms
- High exposure
- Adjacent to London Drugs parking
- Exterior Signage

# **Exceptional rental space for lease**

Flexible floor plans can accommodate small and mid size companies.

# Size

6,824 sq. ft.