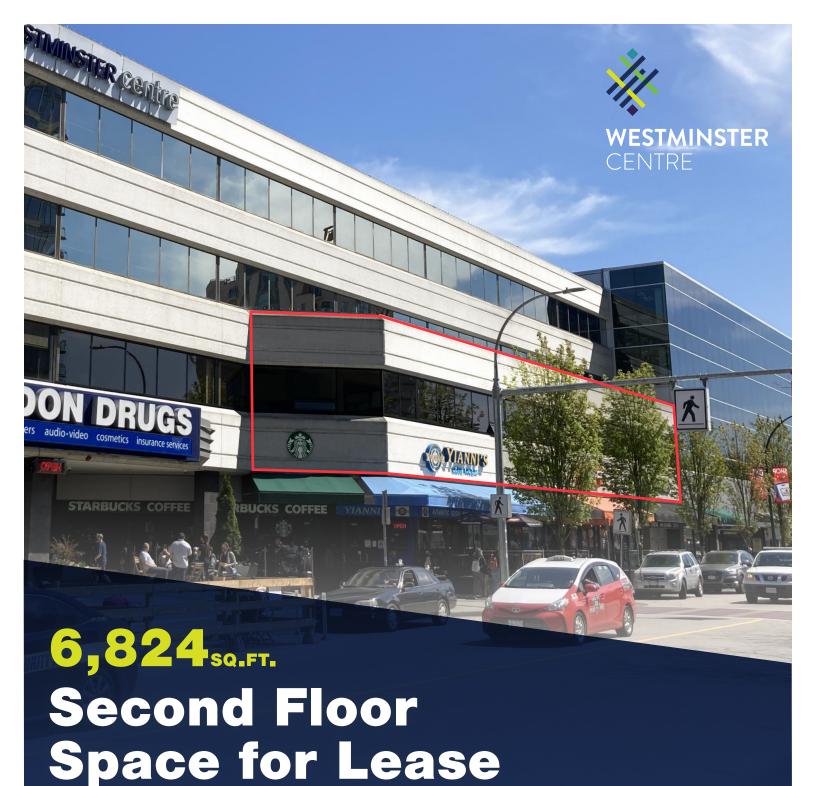

# **Exceptional rental space for lease**

Flexible floor plans can accommodate small and mid size companies.

## 2nd Floor

Suite 210

# Size

6,824 sq. ft.

## **Available**

**Immediately** 