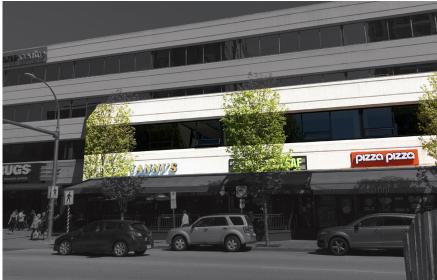

**AVAILABLE IMMEDIATELY** 

**High Exposure** 

**Suitable for:** 

Medical, Education, Retail, Restaurant and Office uses.

westminstercentre.com

## **Features**

- 11 foot ceilings
- Openable windows
- Separate air conditioning
- Separate washrooms
- High exposure
- Adjacent to London Drugs parking
- Exterior Signage