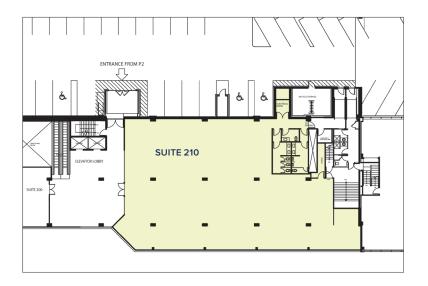

**AVAILABLE IMMEDIATELY** 

**High Exposure** 

**Suitable for:** 

Medical, Education, Retail, Restaurant and Office uses.

westminstercentre.com

## **Suitable for:**

- Education
- Medical
- Office
- Retail
- Restaurant

## **Features**

- 11 foot ceilings
- Openable windows
- Separate air conditioning
- Separate washrooms
- High exposure
- Adjacent to London Drugs parking
- Exterior Signage







#### Suite 210





#### FIFTH STREET



# **Exceptional rental space for lease**

Flexible floor plans can accommodate small and mid size companies.

## 2nd Floor

Suite 210

# Size

6,824 sq. ft.

## **Available**

**Immediately** 







#### **Area Amenities**

Westminster Centre is located on the corner of Sixth Street and Sixth Avenue in the heart of New Westminster's vibrant Uptown commercial district.

| Coffee Shops            | Re         |
|-------------------------|------------|
| 1 Waves Coffee          | <b>6</b> R |
| 2 Blenz Coffee          | <b>7</b> T |
| 3 Tim Hortons           | <b>8</b> S |
| <b>4</b> Starbucks      | <b>9</b> N |
| <b>5</b> Yianni's Greek | 10         |

Taverna

| Restaurants               | Banks                |
|---------------------------|----------------------|
|