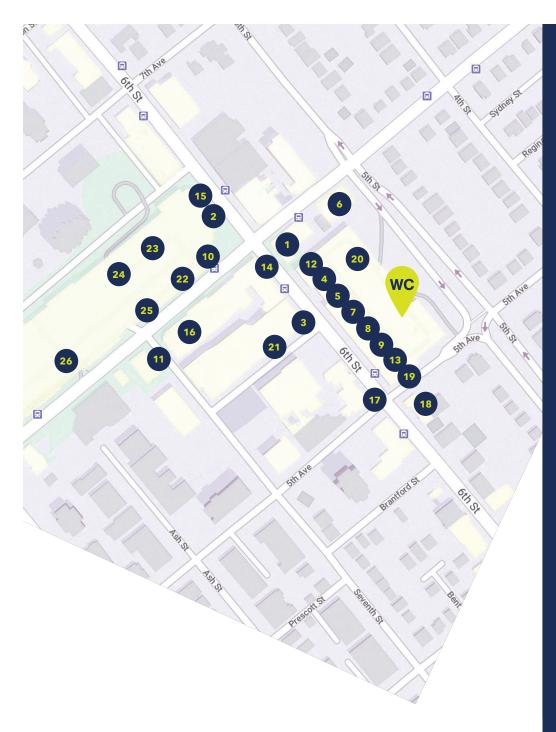

#### **Area Amenities**

Westminster Centre is located on the corner of Sixth Street and Sixth Avenue in the heart of New Westminster's vibrant Uptown commercial district.

| Coffee Shops            | Re         |
|-------------------------|------------|
| 1 Waves Coffee          | <b>6</b> R |
| 2 Blenz Coffee          | <b>7</b> T |
| 3 Tim Hortons           | <b>8</b> S |
| <b>4</b> Starbucks      | <b>9</b> N |
| <b>5</b> Yianni's Greek | 10         |

Taverna

| Restaurants               | Banks                |
|---------------------------|----------------------|
| <b>6</b> Rocky Point      | <b>12</b> TD Canada  |
| <b>7</b> The Chopped Leaf | <b>13</b> Vancity    |
| <b>8</b> Subway           | <b>14</b> CIBC       |
| <b>9</b> McDonald's       | <b>15</b> BMO        |
| <b>10</b> White Spot      | <b>16</b> RBC        |
| <b>11</b> Dairy Queen     | <b>17</b> HSBC       |
|                           | <b>18</b> Scotiabanl |

| nks        | Shops                        |
|------------|------------------------------|
| D Canada   | <b>19</b> BCAA               |
| /ancity    | <b>20</b> London Drugs       |
| CIBC       | <b>21</b> Post Office        |
| ВМО        | <b>22</b> Shoppers Drug Mart |
| RBC        | 23 Winners                   |
| HSBC       | <b>24</b> Walmart            |
| Scotiabank | <b>25</b> Save On Foods      |
|            | <b>26</b> Anytime Fitness    |