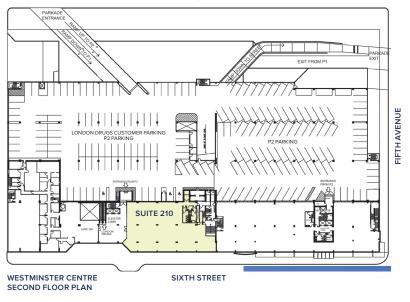

## 2nd Floor

Suite 210

#### **Area Amenities**

Westminster Centre is located on the corner of Sixth Street and Sixth Avenue in the heart of New Westminster's vibrant Uptown commercial district.

| Coffee Shops            | Re         |
|-------------------------|------------|
| 1 Waves Coffee          | <b>6</b> R |
| 2 Blenz Coffee          | <b>7</b> T |
| 3 Tim Hortons           | <b>8</b> S |
| <b>4</b> Starbucks      | <b>9</b> N |
| <b>5</b> Yianni's Greek | 10         |